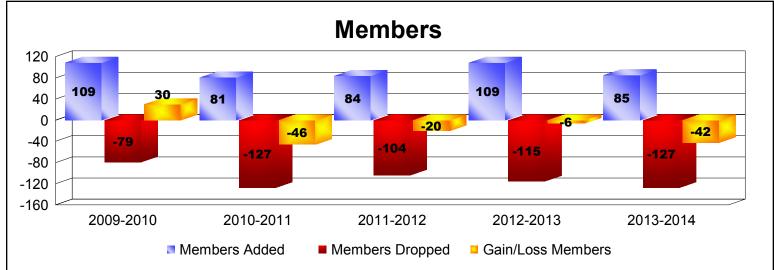

District 107 H

As of June 2014 Cumulative

| Year      | New<br>Clubs | Dropped<br>Clubs | Gain/<br>Loss<br>Clubs | New<br>Members | Charter<br>Members | Reinstate<br>Members | Transfer<br>Members | Total<br>Member<br>Added | Total<br>Members<br>Dropped | Gain/<br>Loss<br>Members |
|-----------|--------------|------------------|------------------------|----------------|--------------------|----------------------|---------------------|--------------------------|-----------------------------|--------------------------|
| 2009-2010 | 0            | 0                | 0                      | 105            | 0                  | 0                    | 4                   | 109                      | -79                         | 30                       |
| 2010-2011 | 0            | -1               | -1                     | 76             | 0                  | 2                    | 3                   | 81                       | -127                        | -46                      |
| 2011-2012 | 0            | 0                | 0                      | 78             | 0                  | 0                    | 6                   | 84                       | -104                        | -20                      |
| 2012-2013 | 1            | 0                | 1                      | 76             | 26                 | 0                    | 7                   | 109                      | -115                        | -6                       |
| 2013-2014 | 0            | 0                | 0                      | 77             | 1                  | 2                    | 5                   | 85                       | -127                        | -42                      |
| Average   | 0            | 0                | 0                      | 82             | 5                  | 1                    | 5                   | 94                       | -110                        | -17                      |