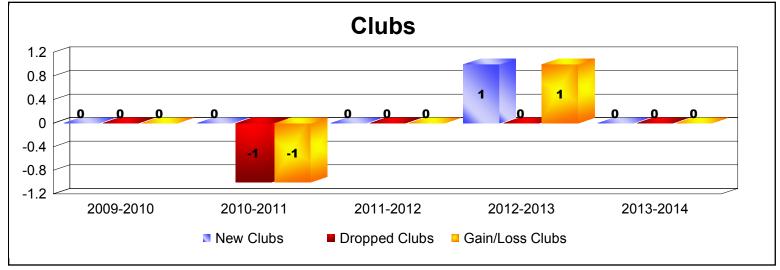

District 107 H

As of June 2014 Cumulative

| Year      | New<br>Clubs | Dropped<br>Clubs | Gain/<br>Loss<br>Clubs | New<br>Members | Charter<br>Members | Reinstate<br>Members | Transfer<br>Members | Total<br>Member<br>Added | Total<br>Members<br>Dropped | Gain/<br>Loss<br>Members |
|-----------|--------------|------------------|------------------------|----------------|--------------------|----------------------|---------------------|--------------------------|-----------------------------|--------------------------|
| 2009-2010 | 0            | 0                | 0                      | 105            | 0                  | 0                    | 4                   | 109                      | -79                         | 30                       |
| 2010-2011 | 0            | -1               | -1                     | 76             | 0                  | 2                    | 3                   | 81                       | -127                        | -46                      |
| 2011-2012 | 0            | 0                | 0                      | 78             | 0                  | 0                    | 6                   | 84                       | -104                        | -20                      |
| 2012-2013 | 1            | 0                | 1                      | 76             | 26                 | 0                    | 7                   | 109                      | -115                        | -6                       |
| 2013-2014 | 0            | 0                | 0                      | 77             | 1                  | 2                    | 5                   | 85                       | -127                        | -42                      |
| Average   | 0            | 0                | 0                      | 82             | 5                  | 1                    | 5                   | 94                       | -110                        | -17                      |